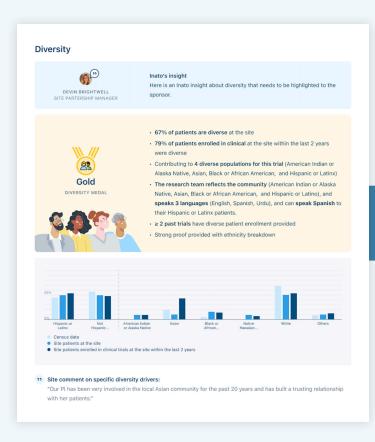

## Here's How...

With Inato's Enrollment Plan, sponsors get the information they need to quickly make a confident decision.

By weaving together **context**, **historical insights**, **diversity**, and **unique strengths**, the Enrollment Plan helps sponsors uncover the value of each site in an easy-to-read format, enabling them to select the right sites for their trial.